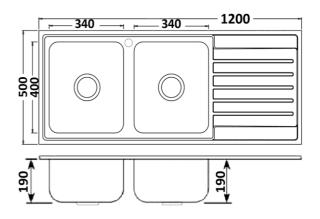

## **SPECIFICATIONS**

Description:

IKON Double Bowl & Drainer Laser cut Sink.

**Sink Dimensions:** 

1200W x 500H x 190D

**Bowl Dimensions:** 

2 x [340W x 400H x 190D]

Min Cabinet

Size: 800mm

Installation:

Warranty:

Inset-mount

Outlet: **Cut Out Templates:** 

Material:

**Tap Holes:** 

1 tap hole.

1.0 mm 304 Stainless steel

90mm chrome round basket wasteincluded.

Yes

15 years of replacement of products and parts.